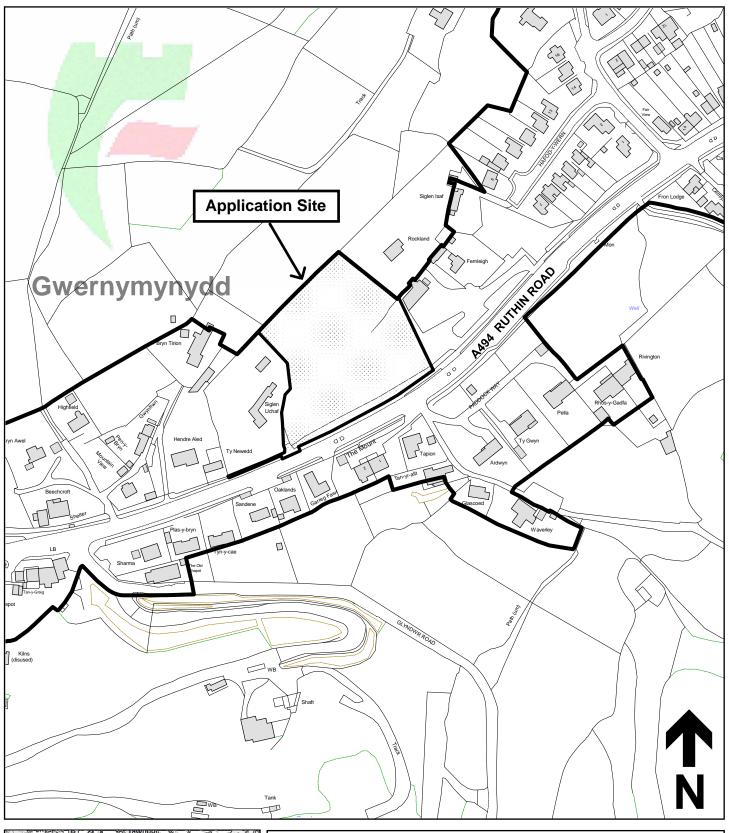

## Legend

Planning Application Site

Adopted Flintshire Unitary Development Plan Settlement Boundary This plan is based on Ordnance Survey Material with the permission of the Controller of Her Majesty's Stationery Office. © Crown Copyright. Unauthorised reproduction infringes Crown Copyright and may lead to prosecution or civil proceedings. Licence number: 100023386.
Flintshire County Council, 2023.

 Map Scale
 1:2500

 OS Map ref
 SJ 2162

Planning Application **63093**